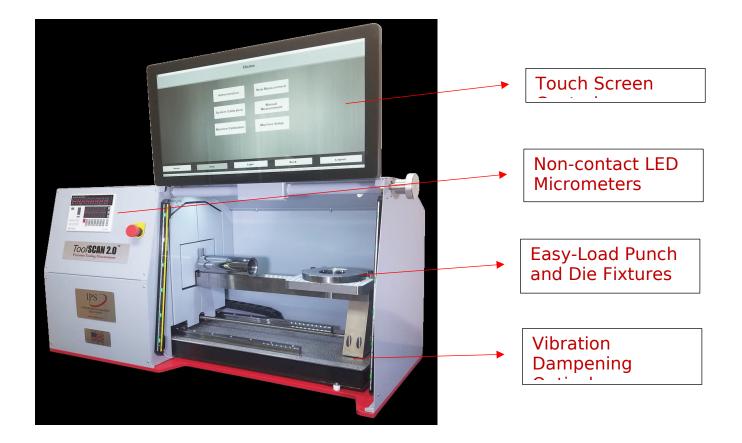

## **ToolSCAN** Capabilities

- Punch OD, Step and Taper
- Punch Pro\_le Scan
- Die ID
- Temperature monitoring
- Reports generation

## **Specs and Features**

- 0.38-micron / 0.000015-in repeatability
- 15-second punch and die measurements
- Non-contact LED micrometer technology
- Coming Soon: ToolCONTROL integration for tool tracking and process control