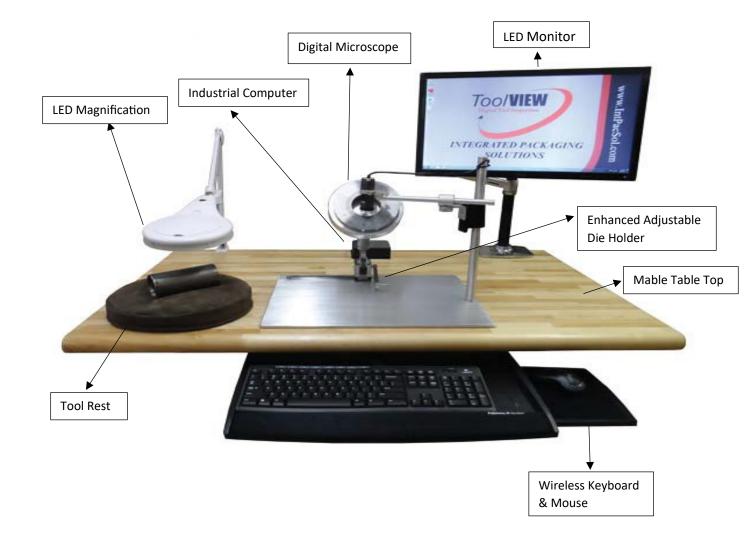

## \* ToolVIEW pictured without work bench. Sturdy steel work bench is included in the package.

ToolVIEW is a high-quality visual inspection system comprised of specialized pieces of

equipment. Tooling can be inspected and dimensionally checked using the digital

microscope. The digital microscope also has the capability of capturing images of the

tooling that can be saved to the computer for later reference.

## **ToolVIEW Benefits**

- Combines individual pieces of inspection equipment into a compact system
- Manual Inspection or digital measurement
- Innovative Die Holder allows for radial viewing

## **ToolVIEW Package**

- Complete Hardware and Digital Microscope Software Computer Package
- Digital Microscope at 10~50X,200X
- LED Magnification Lamp at 2.25X
- Tool Rest for Large, Round or Odd Shaped Parts
- Maple Table Top and Bench
- Innovative, Adjustable Die Holder
- Operator Manuals