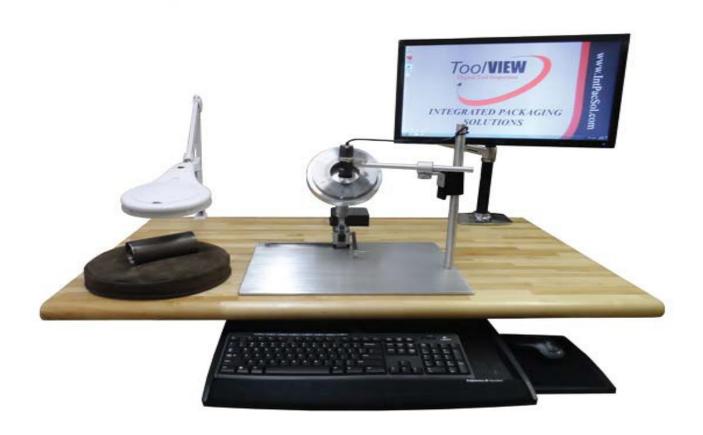

## \* ToolVIEW pictured without work bench. Sturdy steel work bench is included in the package.

ToolVIEW is a high-quality visual inspection system comprised of specialized pieces of

equipment. Tooling can be inspected and dimensionally checked using the digital

microscope. The digital microscope also has the capability of capturing images of the

tooling that can be saved to the computer for later reference.

## **ToolVIEW Benefits**

- Combines individual pieces of inspection equipment into a compact system
- Manual Inspection or digital measurement
- Innovative Die Holder allows for radial viewing

## **ToolVIEW Package**

- Complete Hardware and Digital Microscope Software Computer Package
- Digital Microscope at 10~50X,200X
- LED Magnification Lamp at 2.25X
- Tool Rest for Large, Round or Odd Shaped Parts
- Maple Table Top and Bench
- Innovative, Adjustable Die Holder
- Operator Manuals